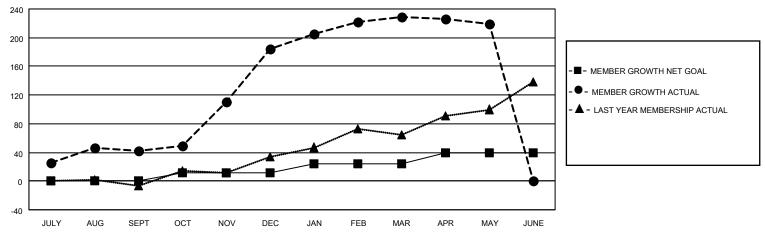

#### GOALS AND ACTUAL MEMBERS CUMULATIVE

| DROPPED CLUBS: 1            |     | 32 CLUBS OF 36 ADDED 1 OR MORE | GENDER DISTRIBUTION        |              |    |
|-----------------------------|-----|--------------------------------|----------------------------|--------------|----|
|                             |     | NEW MEMBERS                    | MALE                       | 600 (60.24%) |    |
|                             |     |                                | FEMALE                     | 396 (39.76%) |    |
| DROPPED MEMBERS             |     |                                |                            | , ,          |    |
| DECEASED                    | 2   | CLICK HERE FOR CUMULATIVE      | TOTAL FAMILY UNIT MEMBERS  |              | 19 |
| CLUB CANCELLED 11 OTHER 145 |     | MEMBERSHIP DATA                | FAMILY MEMBERS PAYING HALF |              |    |
|                             |     |                                |                            |              | 10 |
| TOTAL                       | 158 |                                |                            |              |    |

### District 418

| Clubs         |               |             |               | Members               |                        |                         |                                                    |  |
|---------------|---------------|-------------|---------------|-----------------------|------------------------|-------------------------|----------------------------------------------------|--|
|               | RESULTS FOR   | R 2020-2021 |               | RESULTS FOR 2020-2021 |                        |                         |                                                    |  |
| QUARTER       | NEW CLUB GOAL | NEW CLUBS   | DROPPED CLUBS | QUARTER MEMI          | BER GROWTH NET<br>GOAL | MEMBER GROWTH<br>ACTUAL | DROPPED<br>MEMBERS ACTUAL<br>(including transfers) |  |
| JULY/AUG/SEPT | 2             | 0           | 0             | JULY/AUG/SEPT         | 0                      | 64                      | 22                                                 |  |
| OCT/NOV/DEC   | 2             | 6           | 0             | OCT/NOV/DEC           | 12                     | 196                     | 53                                                 |  |
| JAN/FEB/MAR   | 3             | 2           | 1             | JAN/FEB/MAR           | 12                     | 79                      | 33                                                 |  |
| APR/MAY/JUNE  | 3             | 1           | 0             | APR/MAY/JUNE          | 15                     | 40                      | 50                                                 |  |