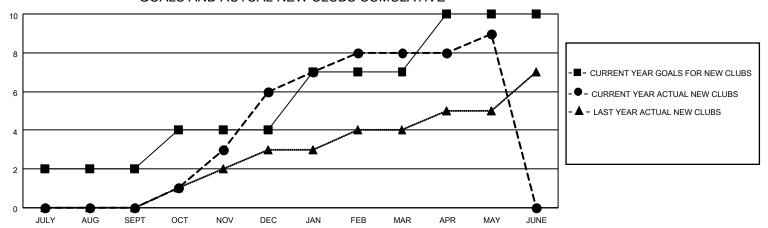

#### GOALS AND ACTUAL NEW CLUBS CUMULATIVE

### District 418

| Clubs         |               |             |               | Members               |                        |                         |                                                    |  |
|---------------|---------------|-------------|---------------|-----------------------|------------------------|-------------------------|----------------------------------------------------|--|
|               | RESULTS FOR   | R 2020-2021 |               | RESULTS FOR 2020-2021 |                        |                         |                                                    |  |
| QUARTER       | NEW CLUB GOAL | NEW CLUBS   | DROPPED CLUBS | QUARTER MEMI          | BER GROWTH NET<br>GOAL | MEMBER GROWTH<br>ACTUAL | DROPPED<br>MEMBERS ACTUAL<br>(including transfers) |  |
| JULY/AUG/SEPT | 2             | 0           | 0             | JULY/AUG/SEPT         | 0                      | 64                      | 22                                                 |  |
| OCT/NOV/DEC   | 2             | 6           | 0             | OCT/NOV/DEC           | 12                     | 196                     | 53                                                 |  |
| JAN/FEB/MAR   | 3             | 2           | 1             | JAN/FEB/MAR           | 12                     | 79                      | 33                                                 |  |
| APR/MAY/JUNE  | 3             | 1           | 0             | APR/MAY/JUNE          | 15                     | 40                      | 50                                                 |  |